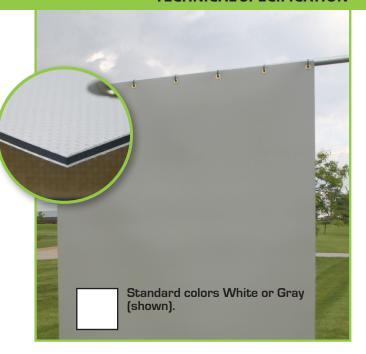

#### **Features and Benefits**

- Attractive, strong reinforced washable all-weather vinyl on both sides.
- Does not shrink, rot or cause metal corrosion
- Resistant to adverse environmental conditions and UV light.
- Great Acoustic Performance: STC 26 within the coverage area.
- **Portable:** can be rolled-up for transport, or placed in off-season storage.
- Available in gray or white.
- **Ready-to-hang:** each custom length panel arrives with grommets on the top edge for easy hanging.

| Product #    | Weight (lbs/sqft) | Panel Size              | Acoustical Properties per ASTM E90-97 |
|--------------|-------------------|-------------------------|---------------------------------------|
| SCSR.GRAY6   | 1.0               | 54" x 72"               | STC 26                                |
| SCSR.GRAY10  | 1.0               | 54" x 120"              | STC 26                                |
| SCDR.160GY   | 1.0               | 48" x [length to order] | STC 26                                |
| SCDR.1054GY  | 1.0               | 54" x [length to order] | STC 26                                |
| SCDR.WHITE6  | 1.0               | 60" x 72"               | STC 26                                |
| SCDR.WHITE10 | 1.0               | 60" x 120"              | STC 26                                |
| SCDR.1060WH  | 1.0               | 60" [length to order]   | STC 26                                |