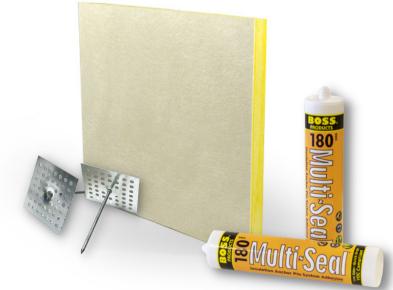

## Sound Acoustic Solutions

- 1215 Valley Belt Road Brooklyn Heights, OH 44131
- **L** +1 (877) 399-9697
- info@soundacousticsolutions.com
  - www.soundacousticsolutions.com

Step 1: Clean the surface where your SilentFiber™ Dual-Density Boards are going to be installed.

Step 2: Add the 'BOSS-180' hanger adhesive to the backend of the perforated base hanger – enough to cover the surface of the hanger and flow through the perforated holes.

Step 3: Stick the hangers on the surface where the fiberglass will be installed.

Step 4: Place the SilentFiber™ Dual-Density board on top of the hangers, and press down gently - the nail end of the hanger should be protruding through the 100g mat face of the fiberglass board.

Step 5: Insert a dome cap on each exposed hanger nail, and press until firm in place.