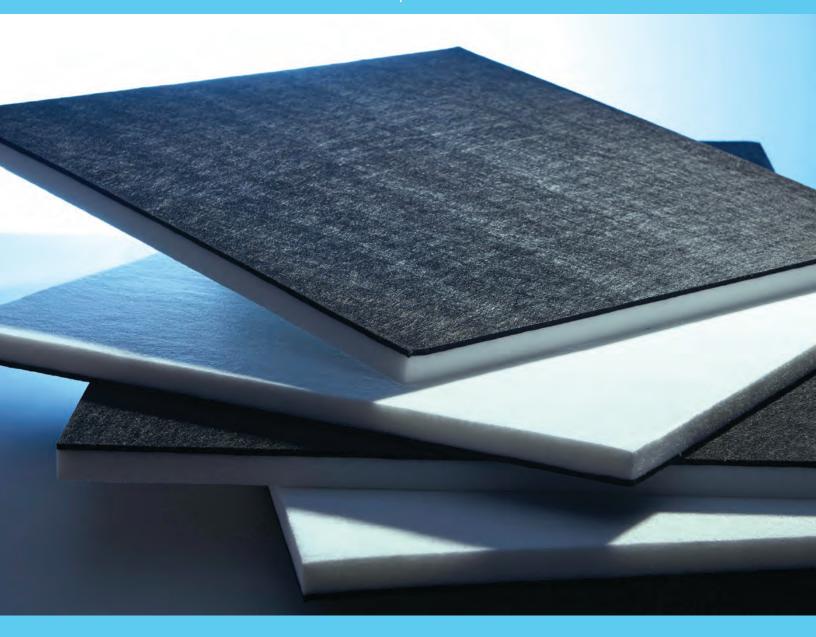

# The Environmentally Friendly Dual Tone Polyester Panel for Sound Absorption

Residential | Commercial

Introducing an environmentally friendly product for panel manufacturers, contractors and home owners: **Dual Tone Polyboard.** The Dual Tone Polyboard is manufactured from PET fibers and contains no formaldehyde, VOCs, glue or binders and is 100% synthetic. It can be used as a stand alone product on walls or in ceilings without additional fabrication.

#### **BENEFITS**

- 100% recyclable
- Cost-effective
- Customized options available
- Flame retardant
- Easy to install
- Two-tone panels
- Works for ceiling tiles or wall panels
- Formaldehyde free
- Tackable (accepts push pins)
- Impact resistant