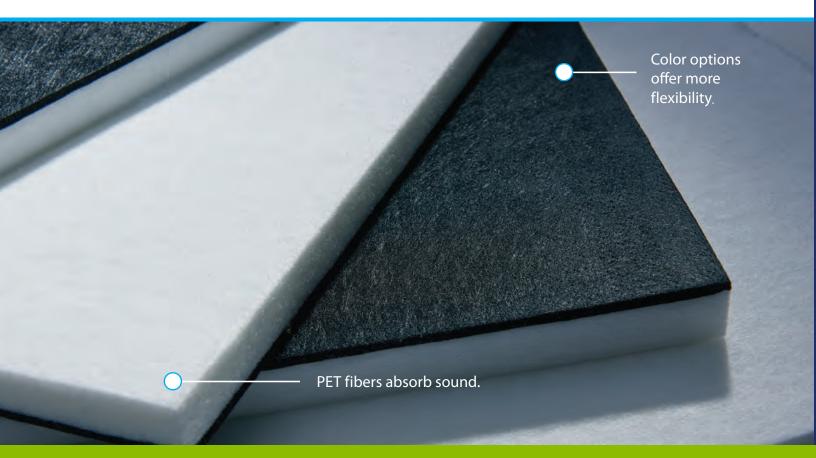

# The Environmentally Friendly Dual Tone Polyester Panel for Sound Absorption

Residential | Commercial

Introducing an environmentally friendly product for panel manufacturers, contractors and home owners: **Dual Tone Polyboard.** The Dual Tone Polyboard is manufactured from PET fibers and contains no formaldehyde, VOCs, glue or binders and is 100% synthetic. It can be used as a stand alone product on walls or in ceilings without additional fabrication.

#### **BENEFITS**

- 100% recyclable
- Cost-effective
- Customized options available
- Flame retardant
- Easy to install
- Two-tone panels
- Works for ceiling tiles or wall panels
- Formaldehyde free
- Tackable (accepts push pins)
- Impact resistant