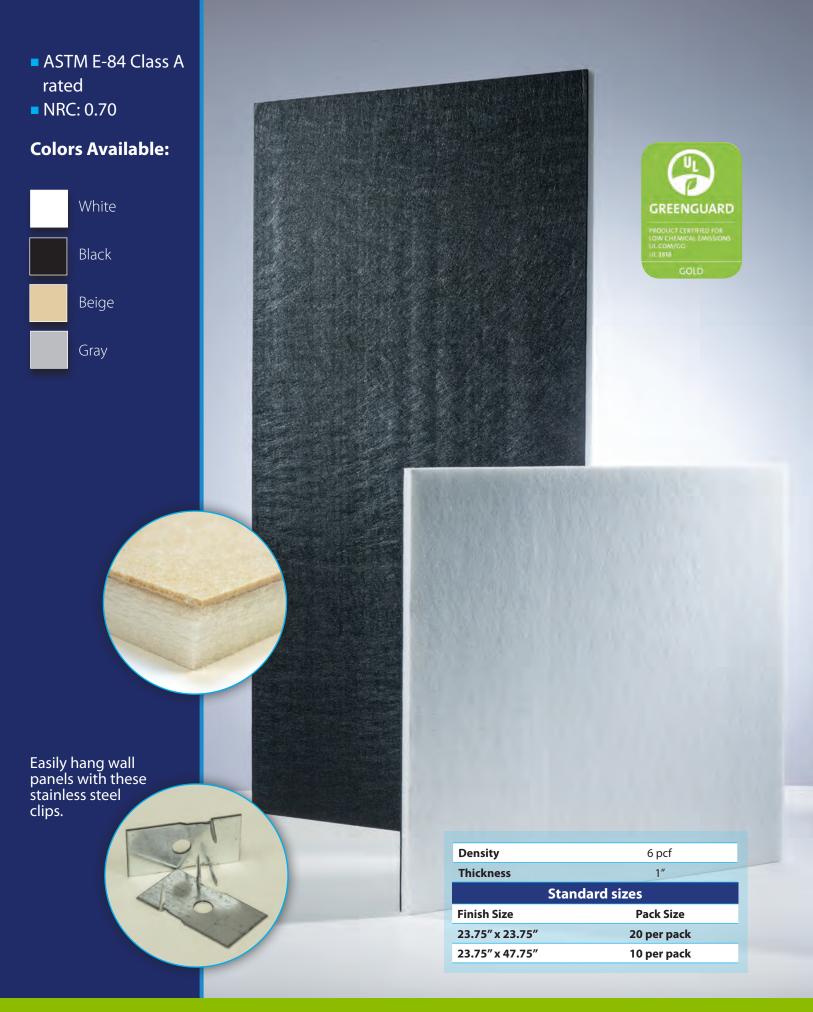

#### **BENEFITS**

- 100% recyclable
- Cost-effective
- Customized options available
- Flame retardant
- Easy to install
- Two-tone panels
- Works for ceiling tiles or wall panels
- Formaldehyde free
- Tackable (accepts push pins)
- Impact resistant

### **Wall Application**

- Two-toned
- Easy to work with
- Easy to hang
- Multiple configuration options for walls

## **Ceiling Application**

- Excellent for grid ceilings
- Easy to install
- Two-toned application