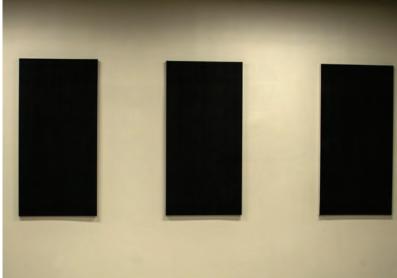

## **Ceiling Application**

- Excellent for grid ceilings
- Easy to install
- Two-toned application