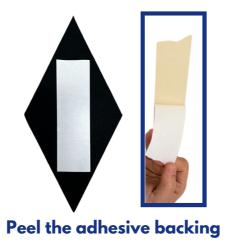

## Wall Mounting SilentFiber™ Diamonds:

- **1.)** Locate the area on the wall where the diamonds will be placed.
- **2.)** Clean the wall surface with a damp rag or duster.
- **3.)** Peel the white layer off of the adhesive backing on the back of the diamond, exposing the adhesive backing.
- **4.)** Place the diamond on the wall, and press firmly along the surface.
- **5.)** Diamonds may be stacked to create a 3D look, and can be placed flush with one another.
- **6.) For Spacing:** Using a ruler, or any uniform straight edge, maintain the same distance of separation between each diamond.