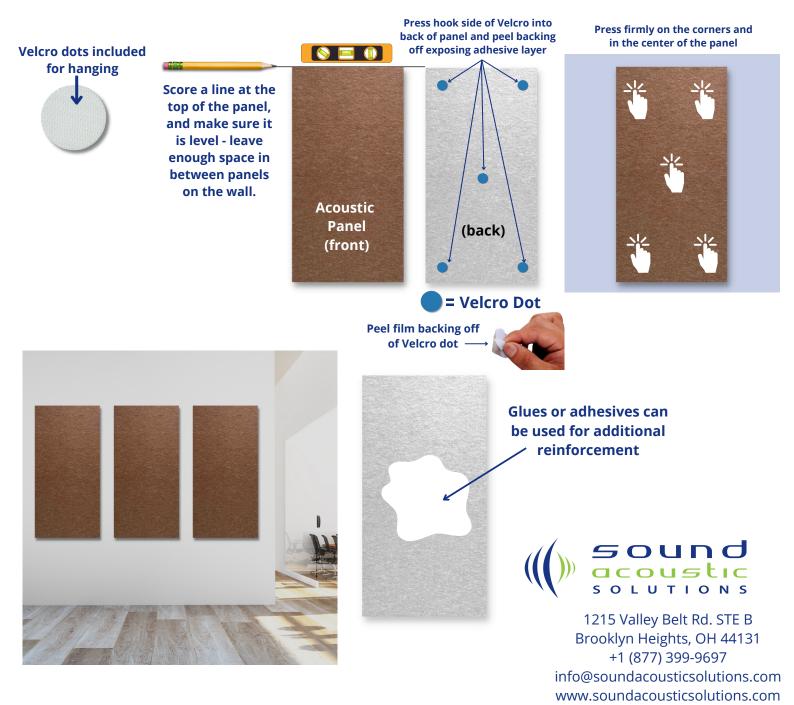

## Wall Mounting Polyester Panels:

**1.)** Find a spot on the wall where each panel will be placed, keep all panels spaced out accordingly and level with one another.

**2.)** Using a pencil, score a small mark at the top of each panel.

**3.)** Place a Velcro dot in each corner of the panel, as well as in the center, with the hook side penetrating the soft white core of the panel.

**4.)** Once the Velcro dots are in place on the panel, press the panel firmly on the wall, aligned with the pencil score mark - press firmly on the corners and in the center of the panel so that the adhesive side of the Velcro dot adheres to the wall.

(To make adjustments after hanging, peel the panel off of the Velcro slowly and adjust)

## \*For concrete walls:

- Use glues or adhesives to adhere the panel to the wall.
- Press firmly for up to 60 seconds to be sure the panel has a solid hold.