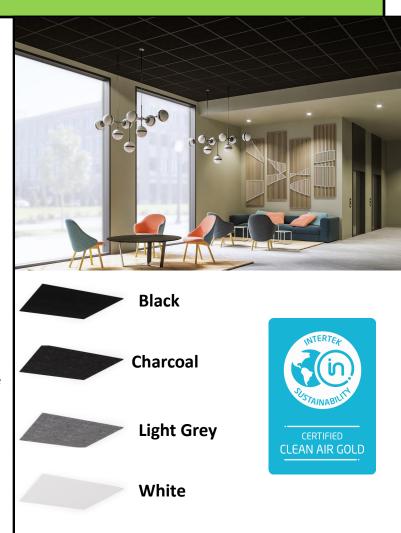

- Flexible and non-breakable. Unlike mineral fiber tiles, these won't break or drop dust during shipping and installation.
  The tiles can be bent while lifting above the grid for ease of installation.
- Mold and mildew resistant. Ideal for healthcare, restaurants, and other cleanliness-sensitive environments.
- Stain resistant and washable. If water or iron stains develop, the tiles do not need replacement. Simply remove and wash with water. Return to service and tiles will dry. Occupants enjoy a visually cleaner environment with facility maintenance not needing to stock dissimilar tiles for replacement.
- Sound damping. The simple flat surface tiles achieve an NRC of .75. Shapes perform even better.
- Aesthetically pleasing. The heathering and color choices beautifully complement interior designs.
- Recycled content. PET is one of the most easily recycled plastics. Up to 50% of the raw material is from recycled content (most commonly from clear water bottles.)
- Sustainability: Certified Clean Air Gold
- Made in U.S.A.