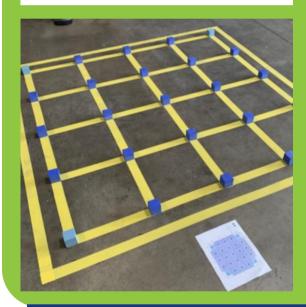

## **Specifications:**

- Acoustical Design Load: 35-220 lbs. per isolator
- Total Deflection: 3 mm
- Low VOC Treated: Yes
- Adjustable: Wire
- Dimensions: 1"H x 2"W x 2"L
- Cavity Min: 3"
- Cavity Max: No Limit
- Adjustment Limit: Wire Length
- Use on Ceilings: Yes
- Use on Walls: No
- New Construction: Yes
- Retro Fit: Yes
- Maximum Spacing: 48" x 48" Oc
- MADE IN USA PAC International