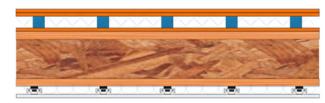

## PAC-IFB1

Floor Isolation Blocks

Floating floors are a go-to solution when high levels of airborne and impact sound isolation are needed. The PAC-IFB1 is a discrete isolator for floating floors that is designed to provide high performance in a low-profile form factor. Available in a variety of load ranges with detailed product performance data for all, the PAC-IFB has the data engineers need to create solutions that work. The PAC-IFB is made from the same elastomeric material that's been used for years in Europe for whole-building vibration isolation, so you know it's a reliable long-term solution. Last of all, due to its unique material properties the PAC-IFB can provide low natural frequencies (down to ~7.5 Hz) with minimal deflection.

## **Specifications:**

- Acoustical Design Load: 35-220 lbs. per isolator
- Total Deflection: 3 mm
- Low VOC Treated: Yes
- Adjustable: Wire
- Dimensions: 1"H x 2"W x 2"L
- Cavity Min: 3"
- Cavity Max: No Limit
- Adjustment Limit: Wire Length
- Use on Ceilings: Yes
- Use on Walls: No
- New Construction: Yes
- Retro Fit: Yes
- Maximum Spacing: 48" x 48" Oc
- MADE IN USA PAC International