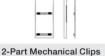

# **Mounting Options:**

| SilentScape™ Acoustical Performance (NRC) |        |        |        |          |          |          |      |
|-------------------------------------------|--------|--------|--------|----------|----------|----------|------|
|                                           | 125 Hz | 250 Hz | 500 Hz | 1,000 Hz | 2,000 Hz | 4,000 Hz | NRC  |
| 1/2" Thick                                | 0.12   | 0.48   | 0.71   | 0.77     | 0.71     | 0.58     | 0.65 |
| 1" Thick                                  | 0.13   | 0.24   | 0.77   | 1.08     | 1.15     | 1.07     | 0.80 |
| 2" Thick                                  | 0.22   | 0.81   | 1.24   | 1.30     | 1.21     | 1.16     | 1.15 |
| 3" Thick                                  | 0.49   | 1.03   | 1.29   | 1.34     | 1.23     | 1.17     | 1.20 |