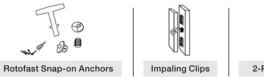

# **Mounting Options:**

| SilentScape™ Acoustical Performance (NRC) |        |        |        |          |          |          |      |
|-------------------------------------------|--------|--------|--------|----------|----------|----------|------|
|                                           | 125 Hz | 250 Hz | 500 Hz | 1,000 Hz | 2,000 Hz | 4,000 Hz | NRC  |
| 1/2" Thick                                | 0.12   | 0.48   | 0.71   | 0.77     | 0.71     | 0.58     | 0.65 |
| 1" Thick                                  | 0.13   | 0.24   | 0.77   | 1.08     | 1.15     | 1.07     | 0.80 |
| 2" Thick                                  | 0.22   | 0.81   | 1.24   | 1.30     | 1.21     | 1.16     | 1.15 |
| 3" Thick                                  | 0.49   | 1.03   | 1.29   | 1.34     | 1.23     | 1.17     | 1.20 |