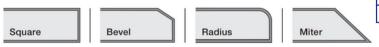

e fabric-wrapped acoustic panels will help create the perfect solution for your reverberation and noise issues.

#### **Features:**

- High-quality, economical, multi-purpose panels
- 1" NRC: 0.80, 2" NRC: 1.15
- Class A fire rated
- Standard or designer fabrics available
- Various mounting options
- Custom sizes and shapes

## **Applications:**

- Schools /universities
- Auditoriums
- Houses of worship
- Office spaces
- Theaters / studios
- Multi-purpose rooms
- Conference rooms

## Sizing:

All panels are custom made with standard sizes up to 4' x10' with thicknesses ranging from 1/2" to 4". Please inquire for panels larger than 4' x10'.

## **Finishes:**

Approved decorative fabrics include, but are not limited to: Guilford of Maine, Maharam, Design Tex and Knoll.

## **Edge Detail:**



# **Mounting Options:**









| SilentScape™ Acoustical Performance (NRC) |        |        |        |          |          |          |      |
|-------------------------------------------|--------|--------|--------|----------|----------|----------|------|
|                                           | 125 Hz | 250 Hz | 500 Hz | 1,000 Hz | 2,000 Hz | 4,000 Hz | NRC  |
| 1/2" Thick                                | 0.12   | 0.48   | 0.71   | 0.77     | 0.71     | 0.58     | 0.65 |
| 1" Thick                                  | 0.13   | 0.24   | 0.77   | 1.08     | 1.15     | 1.07     | 0.80 |
| 2" Thick                                  | 0.22   | 0.81   | 1.24   | 1.30     | 1.21     | 1.16     | 1.15 |
| 3" Thick                                  | 0.49   | 1.03   | 1.29   | 1.34     | 1.2