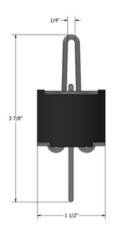

# **RSIC-WHI**

**Mid-Wire Isolation Hangers** for Suspended Ceilings

The RSIC-WHI® is designed for use with any wood, steel or concrete application where a dropped drywall ceiling is required. The RSIC-WHI isolator is installed mid-wire between the structure and a drywall grid ceiling, or CRC and hat channel ceiling. The RSIC-WHI® Isolator has acoustical design load rating of 145 lbs. per isolator.

### **Specifications:**

- Acoustical Design Load: 72-145 lbs. per isolator
- Total Deflection: 3 mm
- Low VOC Treated: Yes
- Adjustable: Wire
- Cavity Min: 3"
- Cavity Max: No Limit
- Adjustment Limit: Wire Length
- Use on Ceilings: Yes
- Use on Walls: No
- New Construction: Yes
- Retro Fit: Yes
- Maximum Spacing: 48" x 48" Oc
- MADE IN USA