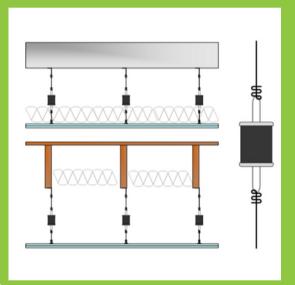

# **RSIC-WHI**

**Mid-Wire Isolation Hangers** for Suspended Ceilings

The RSIC-WHI® is designed for use with any wood, steel or concrete application where a dropped drywall ceiling is required. The RSIC-WHI isolator is installed mid-wire between the structure and a drywall grid ceiling, or CRC and hat channel ceiling. The RSIC-WHI® Isolator has acoustical design load rating of 145 lbs. per isolator.

## **Applications:**

- Wood, Steel, Metal and Concrete
- Apartments, Condos, Shared Living Spaces, Etc.
- Commercial Buildings
- Retail Spaces
- Recording Studios
- Home Theaters and Commercial Theaters
- Office Buildings and Conference Rooms